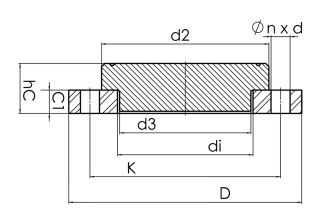

PP

| The same of |
|-------------|
|             |
|             |

| Art. No.    | DN<br>[mm] | d1<br>[mm] | d2<br>[mm] | d3<br>[mm] | D<br>[mm] | K<br>[mm] | n | ød<br>[mm] | C1<br>[mm] | hC<br>[mm] | kg   |
|-------------|------------|------------|------------|------------|-----------|-----------|---|------------|------------|------------|------|
| 13106181-PP | 150        | 180        | 212        | 183        | 286       | 240       | 8 | 22         | 27         | 57         | 4,00 |