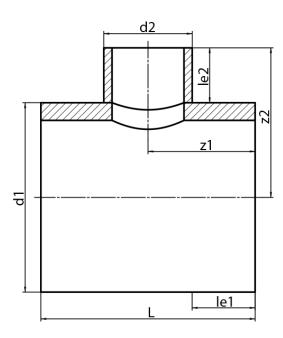

## **SDR 17**

| Art. No.   | d1<br>[mm] | d2<br>[mm] | le1<br>[mm] | le2<br>[mm] | L<br>[mm] | z1<br>[mm] | z2<br>[mm] | kg   |
|------------|------------|------------|-------------|-------------|-----------|------------|------------|------|
| 32320141-R | 200        | 140        | 150         | 150         | 440       | 220        | 250        | 3,46 |