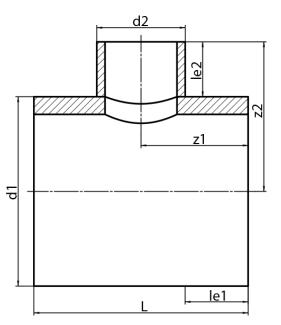

TEE, REDUCED (NON-REINFORCED SADDLE MOUNTED)

non-reinforced saddle mounted pressure reduction factor 0,6 long spigot for butt- and electrofusion welding

PE100-RC

| SDR 17     |            |            |             |             |           |            |            | <u>f</u> |
|------------|------------|------------|-------------|-------------|-----------|------------|------------|----------|
| Art. No.   | d1<br>[mm] | d2<br>[mm] | le1<br>[mm] | le2<br>[mm] | L<br>[mm] | z1<br>[mm] | z2<br>[mm] | kg       |
| 32325181-R | 250        | 180        | 250         | 150         | 680       | 340        | 275        | 7,93     |