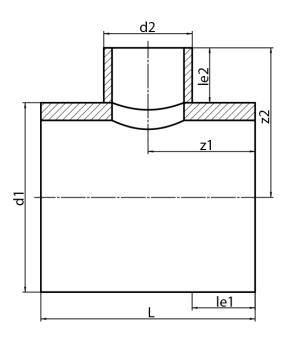

## TEE, REDUCED (NON-REINFORCED SADDLE MOUNTED)

non-reinforced saddle mounted pressure reduction factor 0,6 long spigot for butt- and electrofusion welding

PE100-RC

## **SDR 17**

| Art. No.   | d1<br>[mm] | d2<br>[mm] | le1<br>[mm] | le2<br>[mm] | L<br>[mm] | z1<br>[mm] | z2<br>[mm] | kg   |
|------------|------------|------------|-------------|-------------|-----------|------------|------------|------|
| 32328141-R | 280        | 140        | 250         | 150         | 640       | 320        | 290        | 8,99 |