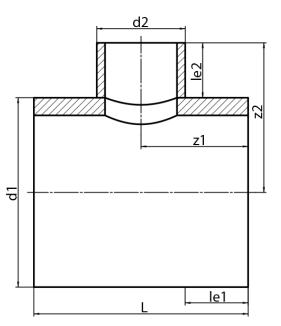

TEE, REDUCED (NON-REINFORCED SADDLE MOUNTED)

non-reinforced saddle mounted pressure reduction factor 0,6 long spigot for butt- and electrofusion welding

PE100-RC

| DR 17      |            |            |             |             |           |            |            |       |
|------------|------------|------------|-------------|-------------|-----------|------------|------------|-------|
| Art. No.   | d1<br>[mm] | d2<br>[mm] | le1<br>[mm] | le2<br>[mm] | L<br>[mm] | z1<br>[mm] | z2<br>[mm] | kg    |
| 32345221-R | 450        | 225        | 300         | 150         | 830       | 415        | 375        | 29,45 |