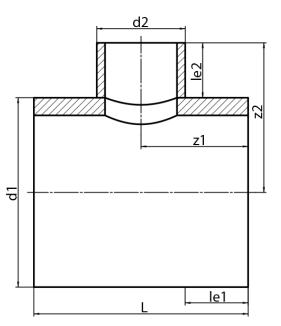

TEE, REDUCED (NON-REINFORCED SADDLE MOUNTED)

non-reinforced saddle mounted pressure reduction factor 0,6 long spigot for butt- and electrofusion welding

PE100

| SDR 17     |            |            |             |             |           |            |            | <u>f</u> B |
|------------|------------|------------|-------------|-------------|-----------|------------|------------|------------|
| Art. No.   | d1<br>[mm] | d2<br>[mm] | le1<br>[mm] | le2<br>[mm] | L<br>[mm] | z1<br>[mm] | z2<br>[mm] | kg         |
| 42380451-R | 800        | 450        | 350         | 300         | 1150      | 575        | 700        | 138,35     |