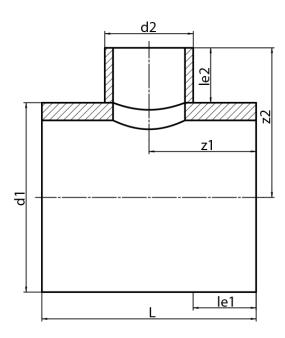

## **SDR 11**

| Art. No.   | d1<br>[mm] | d2<br>[mm] | le1<br>[mm] | le2<br>[mm] | L<br>[mm] | z1<br>[mm] | z2<br>[mm] | kg     |
|------------|------------|------------|-------------|-------------|-----------|------------|------------|--------|
| 42393352-R | 1400       | 355        | 550         | 300         | 1460      | 730        | 950        | 726,75 |