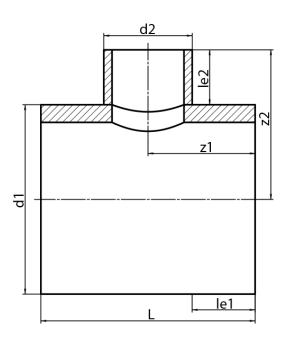

## **SDR 11**

| Art. No.   | d1<br>[mm] | d2<br>[mm] | le1<br>[mm] | le2<br>[mm] | L<br>[mm] | z1<br>[mm] | z2<br>[mm] | kg      |
|------------|------------|------------|-------------|-------------|-----------|------------|------------|---------|
| 42396352-R | 1800       | 355        | 600         | 300         | 1560      | 780        | 957        | 1272,77 |